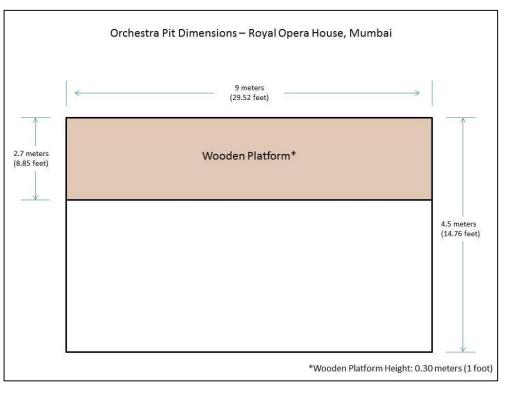

**Including Back Stage:** 10.689 (L) X 8.68 (B)

Excluding Back Stage: 7.95 X 8.68 (Center Stage)

Orchestra Pit (before stage): 8850 X 840

(with center stage steps 950 W)

Dimension (with center stage steps 950 W):

Max Length: 9.221 Max Breadth: 0.920 Min Length: 7.900

Min Breadth: 0.840

House of Curtains (both sides): 12.192 (L) X 8.229 (B)

Motorized Screen: 6400 X 3600 | 1055 from the main frill