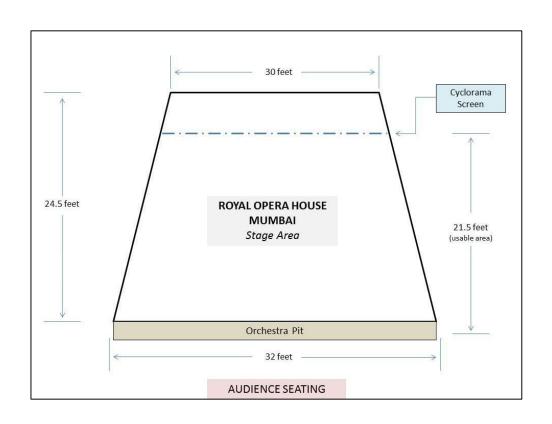

# Stage Layout

Floor Plan

### Stage Layout — Details (Sizes in meters)

**Total Frills: 7** 

Area covered within each frill (from front):

Frill 1: 1.40 x 8.53

Frill 2: 2.80 x 8.53

Frill 3: 4.72 x 8.53

Frill 4: 6.24x 8.53

Frill 5: 8.99x 8.53

**Stage Left Side (from front):** 

**2 Restrooms, total:** 3310 X 2585

**Changing Room 1:** 3310 X 2590, Door: 1220

Changing Room 2: 3310 X 2430, Door: 1200

**Lounge:** 3310 X 2580, Door 1000

**Stage Size:** 

**Including Back Stage:** 10.689 (L) X 8.68 (B)

Excluding Back Stage: 7.95 X 8.68 (Center Stage)

Orchestra Pit (before stage): 8850 X 840

(with center stage steps 950 W)

Dimension (with center stage steps 950 W):

Max Length: 9.221 Max Breadth: 0.920 Min Length: 7.900

Min Breadth: 0.840

House of Curtains (both sides): 12.192 (L) X 8.229 (B)

Motorized Screen: 6400 X 3600 | 1055 from the main frill

#### 1 Cyclorama Screen

8.50 x 5.50 meters

2 Power The power provided in the auditorium is commensurate with installed equipment's as per this tech rider. Any additional equipment's will need additional power which will have to be arranged by the organizer.

#### **Curtains and Wings:**

1 Main Curtain 13.9 x 8.0 meters 10.0 x 5.5 meters

1 Mid Curtain

1 Rear Curtain

10.0 x 5.5 meters

14 Wings

1.8 x 6 Meters

Wings – 1 meter movable within proscenium