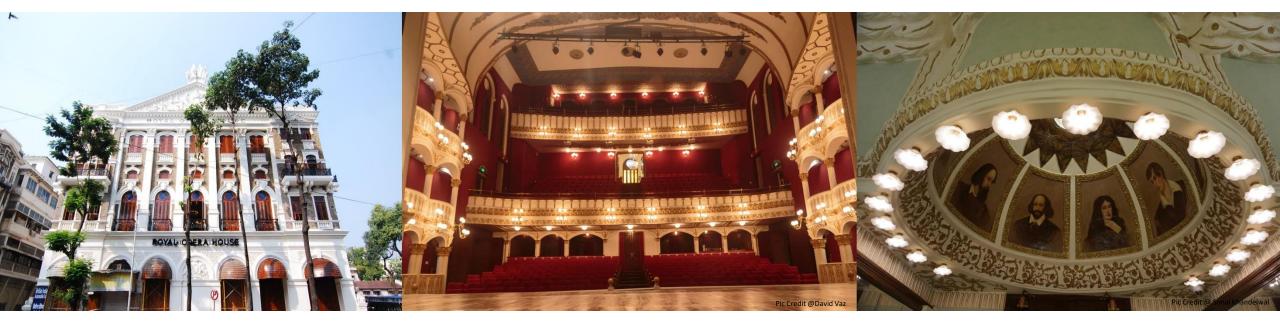

# THE ROYAL OPERA HOUSE MUMBAI

The Royal Opera House Mumbai (ROHM) is widely touted as Mumbai's Cultural Crown Jewel and India's only surviving Opera House. The original idea for the space was conceived of in 1908, inaugurated in 1911 by King George V, and eventually completed in 1916. The design incorporated a blend of European and Indian detailing. The space became a cinema in later years before falling into disrepair and shutting by the 1990s. Fittingly, the space has been owned by the Royal Family of Gondal since 1952 and was eventually restored by conservation architect, Abha Narain Lambah under the leadership of the current Maharaja of Gondal, Shri Jyotendrasinhji. The Royal Opera House Mumbai, now one of the last remaining Baroque structures in the city, reopened after 23 years in October 2016.

The building was included on the 2012 World Monuments Watch to raise awareness about its history and significance, and support preservation efforts. Today, it stands as a prime example of restored and renewed city heritage.