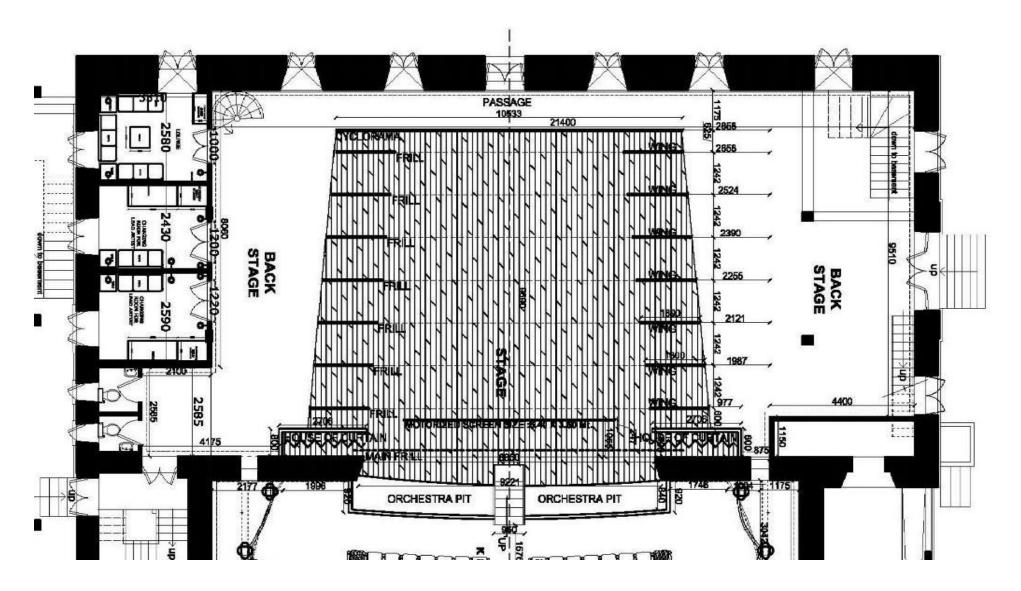

# Stage Layout

Floor Plan

### Stage Layout — Details (Sizes in meters)

**Total Frills: 7** 

Area covered within each frill (from front):

Frill 1: 1.40 x 8.53

Frill 2: 2.80 x 8.53

Frill 3: 4.72 x 8.53

Frill 4: 6.24x 8.53

Frill 5: 8.99x 8.53

**Stage Left Side (from front):** 

**2 Restrooms, total:** 3310 X 2585

**Changing Room 1:** 3310 X 2590, Door: 1220

Changing Room 2: 3310 X 2430, Door: 1200

**Lounge:** 3310 X 2580, Door 1000

**Stage Size:** 

**Including Back Stage:** 10.689 (L) X 8.68 (B)

Excluding Back Stage: 7.95 X 8.68 (Center Stage)

Orchestra Pit (before stage): 8850 X 840

(with center stage steps 950 W)

Dimension (with center stage steps 950 W):

Max Length: 9.221 Max Breadth: 0.920 Min Length: 7.900

Min Breadth: 0.840

House of Curtains (both sides): 12.192 (L) X 8.229 (B)

Motorized Screen: 6400 X 3600 | 1055 from the main frill